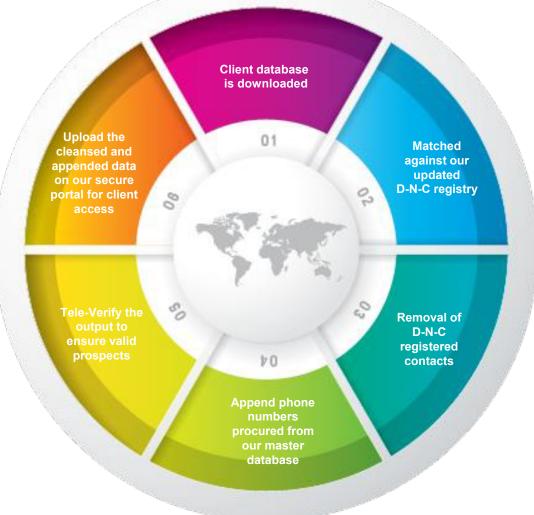

## www.spanglobalservices.com

| Step 1                                                                                                                     | Step 2                                                                                                                                     | Step 3                                                                                                                                    |
|----------------------------------------------------------------------------------------------------------------------------|--------------------------------------------------------------------------------------------------------------------------------------------|-------------------------------------------------------------------------------------------------------------------------------------------|
| Our clients are<br>requested to upload<br>their existing database<br>on our secured ftp<br>portal                          | Database is<br>downloaded and<br>formatted to match<br>the appending<br>process requirement                                                | Data is processed<br>against our latest<br>updated national D-N-<br>C registry to comply to<br>Do Not Call<br>regulations                 |
| Step 4                                                                                                                     | Step 5                                                                                                                                     | Step 6                                                                                                                                    |
| D-N-C registered<br>numbers are removed<br>and the database is<br>appended & updated<br>with missing and latest<br>numbers | This output is then<br>tele-verified by our<br>professional tele-<br>callers to ensure only<br>valid entries are stored<br>in the database | Appended data is<br>then uploaded to the<br>same ftp portal for<br>clients access. To<br>ensure security, data is<br>not shared via email |